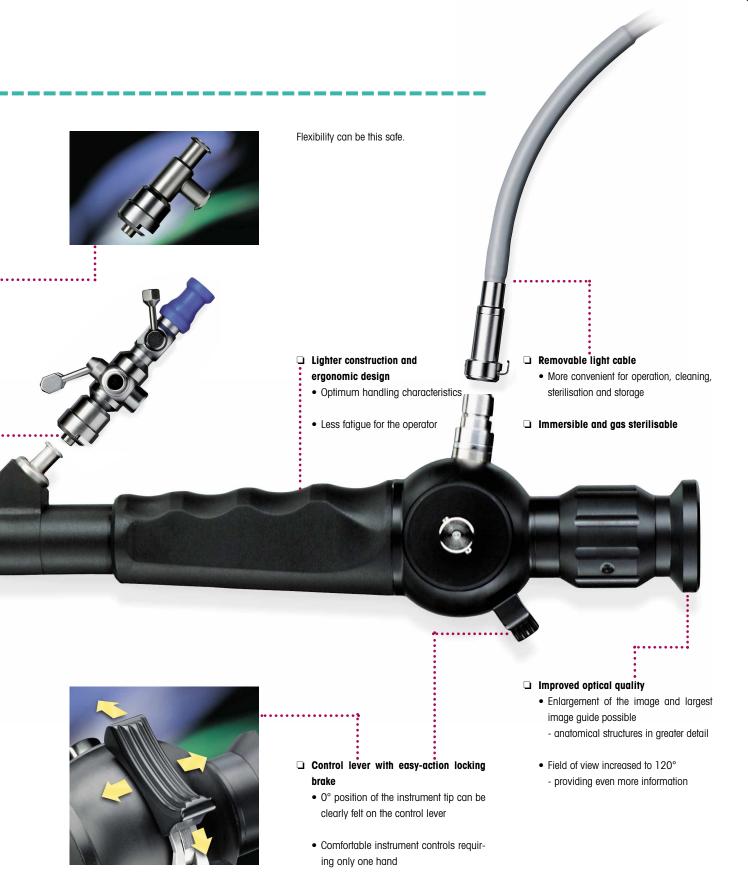

#### Light cable

2300 mm long,

fibre bundle Ø 2.5 mm ......8061.253

further accessories: