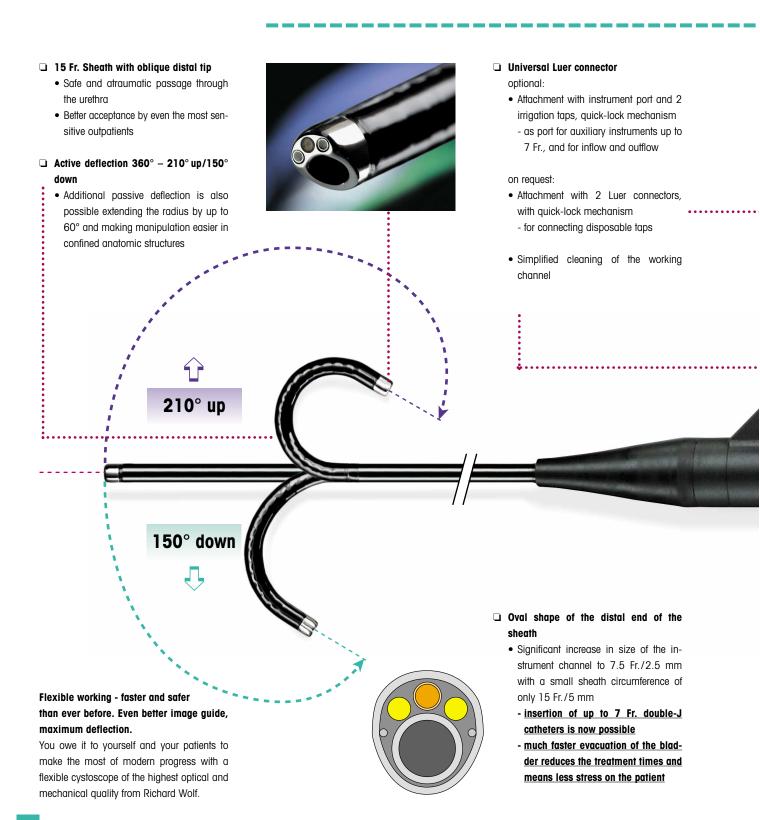

**Technical Data** 

Outer diameter : 15 Fr. (5 mm)

Channel : 7.5 Fr. (2.5 mm)

Deflection : 210° up, 150° down

- additional passive

deflection

Working length : 400 mm

Field of view : 120°