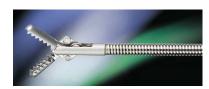

### Flexible fibre urethro-cystoscope

comprising:

Attachment with instrument port and 2 irrigation taps, quick-lock mechanism (7305.782), biopsy forceps (829.051), cleaning brush (7264.691), leak tester (163.903), Gas Steri valve (163.904), case control lever -> distal deflection down ......7305.001

## Flexible fibre urethro-cystoscope

comprising:

Attachment with instrument port and 2 irrigation taps, quick-lock mechanism (7305.782) biopsy forceps (829.051), cleaning brush (7264.691), leak tester (163.903), Gas Steri valve (163.904), case control lever -> distal deflection up ......7305.006