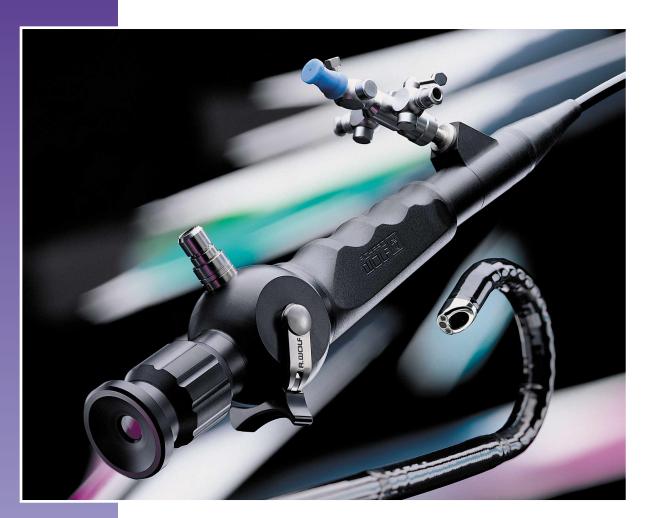

# Flexible Fibre Urethro-Cystoscope

To make your work as flexible, simple and safe as possible, we have included not only an enormous working channel and maximum deflection but also a particularly light-intensive and high-resolution image guide. This gives you an optimum view even under difficult conditions.

## Flexible Fibre Urethro-Cystoscope

- Improvements down to the finest details

Urology